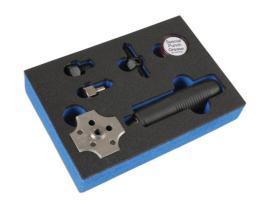

## Werkzeug zum Bördeln der Bremsleitung

Compact, hand-held brake pipe flaring tool for convenient on vehicle brake pipe repair and maintenance even when access is restricted. The tool has a dual head for creating both DIN single flares and SAE double flares and the flare type is clearly marked for easy identification. Simple to use, a stop-plug sets the correct length of pipe and the flare is formed by turning the punch into the cast body to compress the pipe end. The set includes dies and punches for the two most common brake pipe sizes 4.75mm and 3/16" as well as a pot of punch grease. A robust, quality tool engineered to produce precision flares every time.