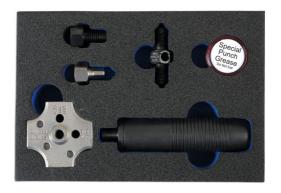

## Werkzeug zum Bördeln der Bremsleitung

Compact, hand-held brake pipe flaring tool for convenient on vehicle brake pipe repair and maintenance even when access is restricted. The tool has a dual head for creating both DIN single flares and SAE double flares and the flare type is clearly marked for easy identification. Simple to use, a stop-plug sets the correct length of pipe and the flare is formed by turning the punch into the cast body to compress the pipe end. The set includes dies and punches for the two most common brake pipe sizes 4.75mm and 3/16" as well as a pot of punch grease. A robust, quality tool engineered to produce precision flares every time.