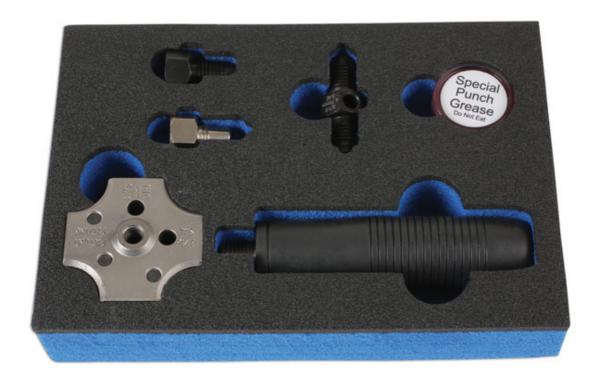

## Werkzeug zum Bördeln der Bremsleitung

Compact, hand-held brake pipe flaring tool for convenient on vehicle brake pipe repair and maintenance even when access is restricted. The tool has a dual head for creating both DIN single flares and SAE double flares and the flare type is clearly marked for easy identification. Simple to use, a stop-plug sets the correct length of pipe and the flare is formed by turning the punch into the cast body to compress the pipe end. The set includes dies and punches for the two most common brake pipe sizes 4.75mm and 3/16" as well as a pot of punch grease. A robust, quality tool engineered to produce precision flares every time.