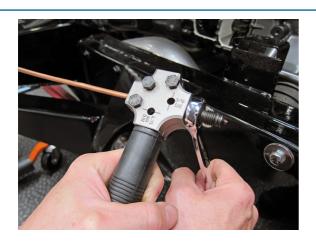

## Werkzeug zum Bördeln der Bremsleitung

Compact, hand-held brake pipe flaring tool for convenient on vehicle brake pipe repair and maintenance even when access is restricted. The tool has a dual head for creating both DIN single flares and SAE double flares and the flare type is clearly marked for easy identification. Simple to use, a stop-plug sets the correct length of pipe and the flare is formed by turning the punch into the cast body to compress the pipe end. The set includes dies and punches for the two most common brake pipe sizes 4.75mm and 3/16" as well as a pot of punch grease. A robust, quality tool engineered to produce precision flares every time.